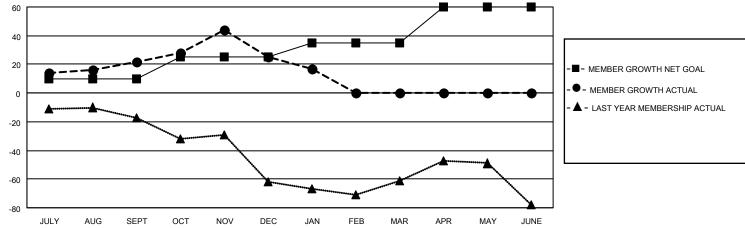

#### GOALS AND ACTUAL MEMBERS CUMULATIVE

| DROPPED CLUBS: 1 |    | 21 CLUBS OF 39 ADDED 1 OR<br>MORE NEW MEMBERS | GENDER DISTRIBUTION                 |              |  |
|------------------|----|-----------------------------------------------|-------------------------------------|--------------|--|
|                  |    | MORE NEW MEMBERS                              | MALE                                | 734 (61.37%) |  |
|                  |    |                                               | FEMALE                              | 462 (38.63%) |  |
| DROPPED MEMBERS  |    |                                               | NON BINARY                          | 0 (0.00%)    |  |
|                  |    |                                               | PREFER NOT TO ANSWER                | 0 (0.00%)    |  |
| DECEASED         | 17 |                                               |                                     |              |  |
| CLUB CANCELLED   | 0  | CLICK HERE FOR CUMULATIVE                     | TOTAL FAMILY UNIT MEMBERS 307       |              |  |
| OTHER            | 78 | MEMBERSHIP DATA                               |                                     |              |  |
| TOTAL            | 95 |                                               | FAMILY MEMBERS PAYING HALF DUES 157 |              |  |
|                  |    |                                               |                                     |              |  |